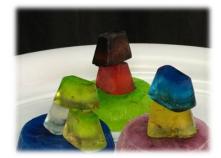

### WHAT TO DO NEXT:

- 1. Pour Water into the Ice Cube Trays
- **2.** Add drops of food colouring into the individual slots. The more drops you add the darker the colour.
- 3. Put tray in a freezer for several hours to harden into ice.
- **4.** Take out an ice cube and lay it on the plate.
- 5. Add ice cubes on top of each other.
- 6. This creates a Sculpture.
- 7. Work with the ice cubes rearranging them in different ways.
- 8. How tall or wide can you make it? Hurry before it melts!