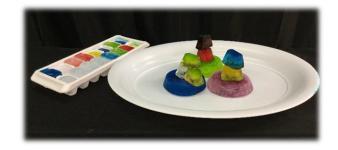

#### WHAT YOU WILL NEED:

- Ice Cube Tray or other molds
- Water
- Plate (plastic preferably)
- Food Colouring several colours

### WHAT TO DO NEXT:

- 1. Pour Water into the Ice Cube Trays
- **2.** Add drops of food colouring into the individual slots. The more drops you add the darker the colour.
- 3. Put tray in a freezer for several hours to harden into ice.
- **4.** Take out an ice cube and lay it on the plate.
- 5. Add ice cubes on top of each other.
- 6. This creates a Sculpture.
- 7. Work with the ice cubes rearranging them in different ways.
- 8. How tall or wide can you make it? Hurry before it melts!